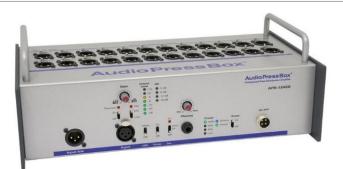

## Audio Press Box<sup>®</sup>

### APB-124 SB

• Audio Press Box – Active, Portable, 1x MIC/Line Input, 24 Line/MIC Out, AccuPack 10 hours

#### FEATURES

- 1 MIC (phantom power) / LINE Input balanced with gain control and 26dB PAD
- 24 High quality independent transformer balanced and isolated outputs
- Each Output is switchable between MIC or LINE level
- Switchable High-Pass filter for each Input channel
- Switchable Compressor and Limiter for each Input channel
- Constant level Test signal oscillator with no mistake switch operation
- Li-Ion AccuPack with microprocessor controlled battery management
- 8 hour full load capacity. Note: AccuPack is placed inside the unit