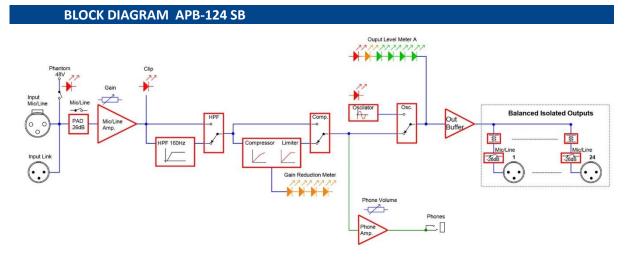

#### FEATURES

- 1 MIC (phantom power) / LINE Input balanced with gain control and 26dB PAD
- 24 High quality independent transformer balanced and isolated outputs
- Each Output is switchable between MIC or LINE level
- Switchable High-Pass filter for each Input channel
- Switchable Compressor and Limiter for each Input channel
- Constant level Test signal oscillator with no mistake switch operation
- Li-Ion AccuPack with microprocessor controlled battery management
- 8 hour full load capacity. Note: AccuPack is placed inside the unit

# Audio Press Box<sup>®</sup>

| Audio Press Box APB-124 SB    |                                                                                                                 |                                    |
|-------------------------------|-----------------------------------------------------------------------------------------------------------------|------------------------------------|
| Туре                          | 1 in 24                                                                                                         |                                    |
| Groups                        | 1                                                                                                               |                                    |
| Input section                 |                                                                                                                 |                                    |
| Inputs                        | 1                                                                                                               |                                    |
| Input connectors              | Balanced, XLR                                                                                                   |                                    |
| Max. input level              | Limiter ON                                                                                                      | Limiter OFF                        |
|                               | Mic: -10/-30dBu<br>Line: +36/-4dBu                                                                              | Mic: -2/-42dBu<br>Line: +24/-16dBu |
| Phantom Voltage               | 48V                                                                                                             |                                    |
| Input Impedance               | Mic: 2,4 kOhm                                                                                                   | Line: 3,5 kOhm                     |
| Output section                |                                                                                                                 |                                    |
| Outputs                       | 24 MIC/LINE level                                                                                               |                                    |
| Output connectors             | Balanced, XLR                                                                                                   |                                    |
| Nominal Output Level          | +6dBu                                                                                                           |                                    |
| Maximum Output<br>Level       | +20dBu (no load)<br>+14dBu (600kOhm)                                                                            |                                    |
| Output impedance              | Mic: 220 Ohm                                                                                                    | Line: 600 Ohm                      |
| Transformer isolated outputs: | Yes <b>(each output)</b>                                                                                        |                                    |
| SNR                           | 86dB                                                                                                            |                                    |
| Frequency Response            | 30/160Hz (filter) to 30kHz/-1dB                                                                                 |                                    |
| Controls                      | Mic/Line PAD, Input gain, Phantom, High-pass filter, Compressor,<br>Oscillator, Phones level, Power, Output PAD |                                    |
| Indicators                    | Input clip, Phantom power, Output level, Gain reduction, Power,<br>Battery status (with battery option)         |                                    |
| Power Supply                  | 24V DC, 300mA external adaptor                                                                                  |                                    |
| Battery                       | Li-Ion, 14,4V 2200mAh (optional)                                                                                |                                    |
| Battery Operation<br>Time     | min. 12hrs                                                                                                      |                                    |
| Dimensions (WxHxD)            | 325x88x175mm                                                                                                    |                                    |
| Weight                        | 4kg                                                                                                             |                                    |