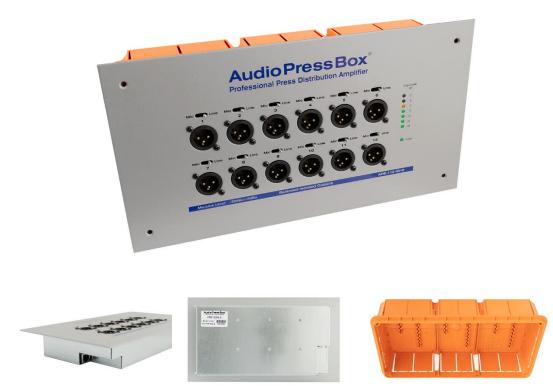

## APB-112 IW-D

• Active, In wall, AudioPressBox unit, 1 channel DANTE input, 12 LINE/Mic outputs

#### FEATURES

- 1 channel DANTE input RJ45 ethercon
- 12 high quality balanced, individually transformer isolated outputs.
- each output is switchable between Line or MIC level.
- the unit is powered only via PoE from DANTE network
- thanks to DANTe patching you can easily expand number of channels or number of outputs by adding other APB-112 IW-D

### **BLOCK DIAGRAM**

| TECHNICAL SPECIFICATION                  |                                     |
|------------------------------------------|-------------------------------------|
| Туре                                     | 1 In 12 Out                         |
| Inputs                                   | 1                                   |
| Input connectors                         | RJ45 - Dante                        |
| Outputs                                  | 12 Line/MIC level                   |
| Output connectors                        | Balanced, XLR                       |
| Nominal Output level                     | +6dBu (front outputs)               |
| Maximum Output Level                     | +20dBu (no load)<br>+14dBu (600Ohm) |
| Output impedance                         | Mic: 220Ohm                         |
| Individually transformer isolated output | Yes ( <b>each output</b> )          |
| SNR                                      | >70 dB                              |
| Frequency Response                       | 20Hz to 20kHz/-dB                   |
| Indicators                               | Output level, Power                 |
| Power Supply                             | PoE, Class 3                        |
| Dimensions (WxHxD)                       | 280x55x137mm                        |
| Weight                                   | 2,5 kg                              |
| · · · · ·                                |                                     |