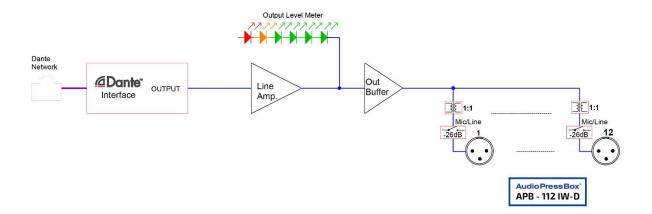

### **BLOCK DIAGRAM**

| TECHNICAL SPECIFICATION                  |                                     |
|------------------------------------------|-------------------------------------|
| Туре                                     | 1 In 12 Out                         |
| Inputs                                   | 1                                   |
| Input connectors                         | RJ45 - Dante                        |
| Outputs                                  | 12 Line/MIC level                   |
| Output connectors                        | Balanced, XLR                       |
| Nominal Output level                     | +6dBu (front outputs)               |
| Maximum Output Level                     | +20dBu (no load)<br>+14dBu (600Ohm) |
| Output impedance                         | Mic: 220Ohm                         |
| Individually transformer isolated output | Yes ( <b>each output</b> )          |
| SNR                                      | >70 dB                              |
| Frequency Response                       | 20Hz to 20kHz/-dB                   |
| Indicators                               | Output level, Power                 |
| Power Supply                             | PoE, Class 3                        |
| Dimensions (WxHxD)                       | 280x55x137mm                        |
| Weight                                   | 2,5 kg                              |
| · · · · ·                                |                                     |