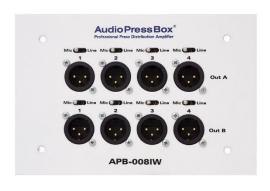

# APB-008 IW-EX

Audio Press Box – In wall Expander unit, 8 Line/MIC Outputs

#### **FEATURES**

- 8 High quality balanced Outputs, each Output is independent transformer isolated
- Each Output is switchable between LINE or MIC Output level.
- 2 internal Output Groups: 4x Output A and 4x Output B

Note: Requires a drive unit: APB-208 R (RPS), APB -400 R (RPS), APB-D100, APB-D100 R, APB-D200 R