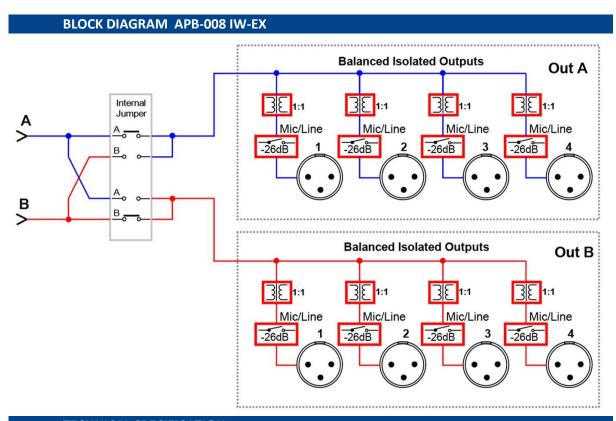

#### **FEATURES**

- 8 High quality balanced Outputs, each Output is independent transformer isolated
- Each Output is switchable between LINE or MIC Output level.
- 2 internal Output Groups: 4x Output A and 4x Output B

# **AudioPressBox®**

| TECHNICAL SPECIFICATION     |                                                      |
|-----------------------------|------------------------------------------------------|
| Туре                        | Expander                                             |
| Groups                      | 2                                                    |
| Inputs                      | 1x Bus A<br>1x Bus B                                 |
| Input connectors            | ballanced, 3-pin phoenix connector                   |
| Ouputs                      | 4x Bus A, Line/MIC level<br>4x Bus B, Line/MIC level |
| Output connectors           | ballanced, XLR-M connector                           |
| Transfomer isolated outputs | Yes (each output)                                    |
| Nominal Output level        | MIC: -20dBu<br>LINE: +6 dBu                          |
| Output Impedance            | MIC: 220Ω<br>LINE: 600Ω                              |