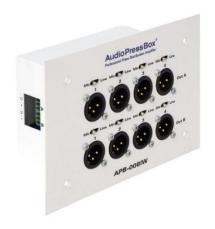

# APB-008 IW-EX

Audio Press Box – In wall Expander unit, 8 Line/MIC Outputs

#### **FEATURES**

- 8 High quality balanced Outputs, each Output is independent transformer isolated
- Each Output is switchable between LINE or MIC Output level.
- 2 internal Output Groups: 4x Output A and 4x Output B

Note: Requires a drive unit: APB-208 R (RPS), APB -400 R (RPS), APB-D100, APB-D100 R, APB-D200 R