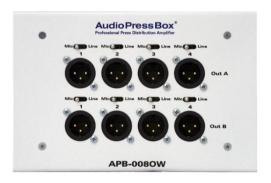

## **APB-008 OW-EX**

Audio Press Box – On wall Expander unit, 8 Line/MIC Outputs

#### **FEATURES**

- 8 High quality balanced Outputs, each Output is independent transformer isolated
- Each Output is switchable between LINE or MIC Output level.
- 2 internal Output Groups: 4x Output A and 4x Output B