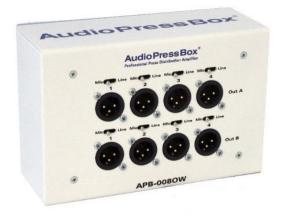

## **APB-008 OW-EX**

Audio Press Box – On wall Expander unit, 8 Line/MIC Outputs

#### **FEATURES**

- 8 High quality balanced Outputs, each Output is independent transformer isolated
- Each Output is switchable between LINE or MIC Output level.
- 2 internal Output Groups: 4x Output A and 4x Output B