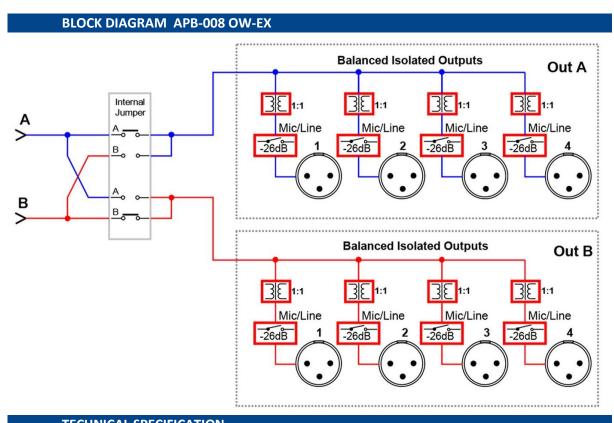

#### **FEATURES**

- 8 High quality balanced Outputs, each Output is independent transformer isolated
- Each Output is switchable between LINE or MIC Output level.
- 2 internal Output Groups: 4x Output A and 4x Output B

Note: Requires a drive unit: APB-208 R (RPS), APB -400 R (RPS), APB-D100, APB-D100 R, APB-D200 R