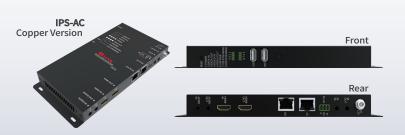

### Introduction

The IPS-AC / IPS-AF series provide one of the most advanced IP Streaming solutions on the market. IPS-AC / AF supports uncompressed 4K60 4:4:4, zero latency, and seamless switching for mission critical applications including healthcare, corporate, education, and government. Choice with greater system flexibility is important. The transceiver mode works both a Transmitter and a Receiver in one device. The IPS-AC / IPS-AF / IPS-M are available for rackmount design, provides certified high performance hardware and user friendly controlling app.

#### Features

- **●** Extend uncompressed 4K60 4:4:4 AV over IP via 10G network.
- Transceiver mode with powerful ASIC chipset Both Transmitter and Receiver build in one device.
- Seamless switching & Zero latency.
- Optimized performance and heat management for excellent system reliability.
- Drag and drop to manage system through powerful but user- friendly controlling software
- Rack mount design for high efficiently and systemized deployment.
- KVM extension for comprehensive connectivity.

## Specifications

| HDMI Input         | True 4K60 4:4:4 and HDR  HDMI 2.0 compatible input port  Support HDCP 1.4 and 2.2                                                |
|--------------------|----------------------------------------------------------------------------------------------------------------------------------|
| HDMI Output        | True 4K60 4:4:4 and HDR  HDMI 2.0 compatible output port  Support HDCP 1.4 and 2.2                                               |
| 10G-SFP+ Transport | XFI interface<br>Multi-mode fiber 300/500m with OM3/OM4 fiber<br>Single-mode fiber up to 30km                                    |
| Video Routing      | Uncompressed 4K60                                                                                                                |
| Audio Routing      | Up to 8 channels of original HDMI audio Up to 8 channels of original <b>analog stereo input and output</b>                       |
| USB                | USB Type-A 2.0 x1, USB Type-A HID x1                                                                                             |
| RS232 Routing      | Baud rate up to 115200                                                                                                           |
| Video Processing   | Upscaling and downscaling Multi-source video compositing Video wall processing with bezel correction and display synchronization |