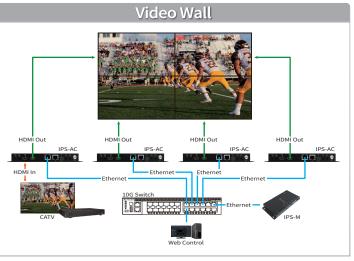

ilable for rackmount design, provides certified high performance hardware and user friendly controlling app.

#### Features

- **●** Extend uncompressed 4K60 4:4:4 AV over IP via 10G network.
- Transceiver mode with powerful ASIC chipset Both Transmitter and Receiver build in one device.
- Seamless switching & Zero latency.
- Optimized performance and heat management for excellent system reliability.
- Drag and drop to manage system through powerful but user- friendly controlling software
- Rack mount design for high efficiently and systemized deployment.
- KVM extension for comprehensive connectivity.

### Applications



















The Highest Quality AV Solutions

TEL:+886 2-8226-2268 | Web:www.avlinksystem.com FAX:+886 2-8226-2269 | Email:sales@avlinksystem.com.tw

# Diagram









%The IPS product series provide Copper(RJ45) / Fiber connectivity

## Specifications

| HDMI Input         | True 4K60 4:4:4 and HDR  HDMI 2.0 compatible input port  Support HDCP 1.4 and 2.2                                                |
|--------------------|----------------------------------------------------------------------------------------------------------------------------------|
| HDMI Output        | True 4K60 4:4:4 and HDR  HDMI 2.0 compatible output port  Support HDCP 1.4 and 2.2                                               |
| 10G-SFP+ Transport | XFI interface<br>Multi-mode fiber 300/500m with OM3/OM4 fiber<br>Single-mode fiber up to 30km                                    |
| Video Routing      | Uncompressed 4K60