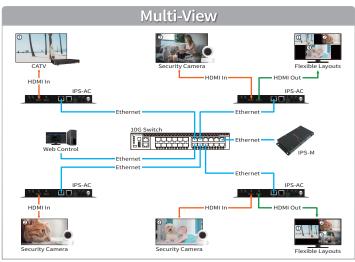

vailable for rackmount design, provides certified high performance hardware and user friendly controlling app.

#### Features

- **●** Extend uncompressed 4K60 4:4:4 AV over IP via 10G network.
- Transceiver mode with powerful ASIC chipset Both Transmitter and Receiver build in one device.
- Seamless switching & Zero latency.
- Optimized performance and heat management for excellent system reliability.
- Drag and drop to manage system through powerful but user- friendly controlling software
- Rack mount design for high efficiently and systemized deployment.
- KVM extension for comprehensive connectivity.

### Applications



















The Highest Quality AV Solutions

TEL:+886 2-8226-2268 | Web:www.avlinksystem.com FAX:+886 2-8226-2269 | Email:sales@avlinksystem.com.tw

# Diagram









%The IPS product series provide Copper(RJ45) / Fiber connectivity

## Specifications

| HDMI Input         | True 4K60 4:4:4 and HDR  HDMI 2.0 compatible input port  Support HDCP 1.4 and 2.2                                                |
|--------------------|----------------------------------------------------------------------------------------------------------------------------------|
| HDMI Output        | True 4K60 4:4:4 and HDR  HDMI 2.0 compatible output port  Support HDCP 1.4 and 2.2                                               |
| 10G-SFP+ Transport | XFI interface<br>Multi-mode fiber 300/500m with OM3/OM4 fiber<br>Single-mode fiber up to 30km                                    |
| Video Routing      | Uncompressed 4K60