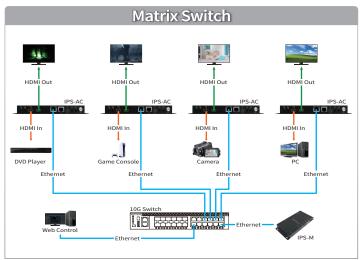

available for rackmount design, provides certified high performance hardware and user friendly controlling app.

#### Features

- **●** Extend uncompressed 4K60 4:4:4 AV over IP via 10G network.
- Transceiver mode with powerful ASIC chipset Both Transmitter and Receiver build in one device.
- Seamless switching & Zero latency.
- Optimized performance and heat management for excellent system reliability.
- Drag and drop to manage system through powerful but user- friendly controlling software
- Rack mount design for high efficiently and systemized deployment.
- KVM extension for comprehensive connectivity.

### Applications



















The Highest Quality AV Solutions

TEL:+886 2-8226-2268 | Web:www.avlinksystem.com FAX:+886 2-8226-2269 | Email:sales@avlinksystem.com.tw

# Diagram









%The IPS product series provide Copper(RJ45) / Fiber connectivity

## Specifications

| HDMI Input         | True 4K60 4:4:4 and HDR  HDMI 2.0 compatible input port  Support HDCP 1.4 and 2.2                                                |
|--------------------|----------------------------------------------------------------------------------------------------------------------------------|
| HDMI Output        | True 4K60 4:4:4 and HDR  HDMI 2.0 compatible output port  Support HDCP 1.4 and 2.2                                               |
| 10G-SFP+ Transport | XFI interface<br>Multi-mode fiber 300/500m with OM3/OM4 fiber<br>Single-mode fiber up to 30km                                    |
| Video Routing      | Uncompressed 4K60