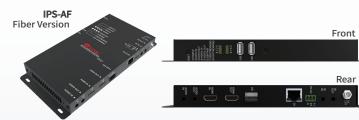

### Introduction

The IPS-AC / IPS-AF series provide one of the most advanced IP Streaming solutions on the market. IPS-AC / AF supports uncompressed 4K60 4:4:4, zero latency, and seamless switching for mission critical applications including healthcare, corporate, education, and government. Choice with greater system flexibility is important. The transceiver mode works both a Transmitter and a Receiver in one device. The IPS-AC / IPS-AF / IPS-M are available for rackmount design, provides certified high performance hardware and user friendly controlling app.

#### Features

- **●** Extend uncompressed 4K60 4:4:4 AV over IP via 10G network.
- Transceiver mode with powerful ASIC chipset Both Transmitter and Receiver build in one device.
- Seamless switching & Zero latency.
- Optimized performance and heat management for excellent system reliability.
- Drag and drop to manage system through powerful but user- friendly controlling software
- Rack mount design for high efficiently and systemized deployment.
- KVM extension for comprehensive connectivity.

## Specifications

| HDMI Input         | True 4K60 4:4:4 and HDR  HDMI 2.0 compatible input port  Support HDCP 1.4 and 2.2                                                |
|--------------------|----------------------------------------------------------------------------------------------------------------------------------|
| HDMI Output        | True 4K60 4:4:4 and HDR  HDMI 2.0 compatible output port  Support HDCP 1.4 and 2.2                                               |
| 10G-SFP+ Transport | XFI interface<br>Multi-mode fiber 300/500m with OM3/OM4 fiber<br>Single-mode fiber up to 30km                                    |
| Video Routing      | Uncompressed 4K60                                                                                                                |
| Audio Routing      | Up to 8 channels of original HDMI audio Up to 8 channels of original <b>analog stereo input and output</b>                       |
| USB                | USB Type-A 2.0 x1, USB Type-A HID x1                                                                                             |
| RS232 Routing      | Baud rate up to 115200                                                                                                           |
| Video Processing   | Upscaling and downscaling Multi-source video compositing Video wall processing with bezel correction and display synchronization |