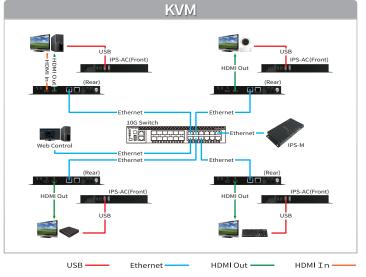

able for rackmount design, provides certified high performance hardware and user friendly controlling app.

#### Features

- **●** Extend uncompressed 4K60 4:4:4 AV over IP via 10G network.
- Transceiver mode with powerful ASIC chipset Both Transmitter and Receiver build in one device.
- Seamless switching & Zero latency.
- Optimized performance and heat management for excellent system reliability.
- Drag and drop to manage system through powerful but user- friendly controlling software
- Rack mount design for high efficiently and systemized deployment.
- KVM extension for comprehensive connectivity.

### Applications



















The Highest Quality AV Solutions

TEL:+886 2-8226-2268 | Web:www.avlinksystem.com FAX:+886 2-8226-2269 | Email:sales@avlinksystem.com.tw

# Diagram









%The IPS product series provide Copper(RJ45) / Fiber connectivity

## Specifications

| HDMI Input         | True 4K60 4:4:4 and HDR  HDMI 2.0 compatible input port  Support HDCP 1.4 and 2.2                                                |
|--------------------|----------------------------------------------------------------------------------------------------------------------------------|
| HDMI Output        | True 4K60 4:4:4 and HDR  HDMI 2.0 compatible output port  Support HDCP 1.4 and 2.2                                               |
| 10G-SFP+ Transport | XFI interface<br>Multi-mode fiber 300/500m with OM3/OM4 fiber<br>Single-mode fiber up to 30km                                    |
| Video Routing      | Uncompressed 4K60